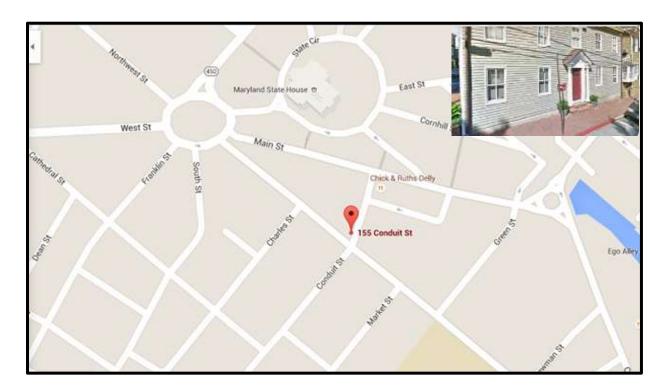

Inspired Data Solutions' offices are at 155 Conduit Street, Annapolis 21401.

**Phone Number:** 410-951-9081

Continue onto Church Circle

Turn right onto Duke of Gloucester St

The first street on your left is Conduit Street. 155 Conduit Street is the first building to your left.

The building is gray with an Inspired Data Solutions sign hanging next to the red door.